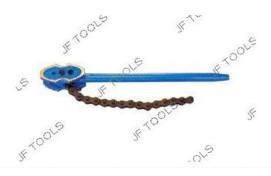

# Chain Pipe Wrench

Made out of cast steel plates with reversible jaws, painted.

### JTW-1153

| MM  | Inch | Qty/Ctn |
|-----|------|---------|
| 50  | 2    | 6       |
| 75  | 3    | 4       |
| 100 | 4    | 2       |
| 150 | 6    | 2       |
| 200 | 8    | 24      |
| 250 | 10   | 16      |
| 300 | 12   | 8       |