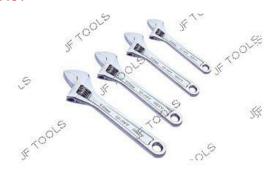

### Adjustable Wrench

Drop Forged
Carbon Steel or Chrome Vanadium Steel
Chrome plated or Painted
Scale on Head,
Hardened Jaws, Heavy Duty

JTW-1152

| MM  | Inch | Qty/Ctn |
|-----|------|---------|
| 150 | 6    | 120     |
| 200 | 8    | 120     |
| 250 | 10   | 60      |
| 300 | 12   | 48      |
| 375 | 15   | 24      |