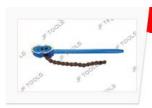

# Chain Pipe Wrench

Made out of cast steel plates with reversible jaws, painted.

### JTW-1153

| MM  | Inch | Qty/Ctn |
|-----|------|---------|
| 50  | 2    | 6       |
| 75  | 3    | 4       |
| 100 | 4    | 2       |
| 150 | 6    | 2       |
| 200 | 8    | 24      |
| 250 | 10   | 16      |
| 300 | 12   | 8       |