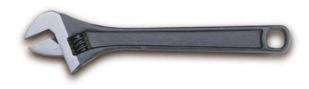

### Adjustable Wrench

Drop Forged
Carbon Steel or Chrome Vanadium Steel
Chrome plated or Painted
Scale on Head,
Hardened Jaws, Heavy Duty

JTW-1152

| MM  | Inch | Qty/Ctn |
|-----|------|---------|
| 150 | 6    | 120     |
| 200 | 8    | 120     |
| 250 | 10   | 60      |
| 300 | 12   | 48      |
| 375 | 15   | 24      |