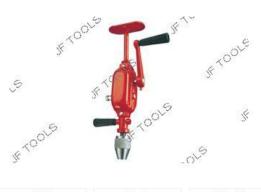

### Breast Drill

Cast iron frame, tube grip.

| MM | Inch | Qty/Ctn |
|----|------|---------|
| 10 | 3/8  | 16      |
| 12 | 1/2  | 10      |