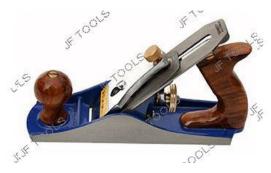

#### Iron Jack Plane

Plain / Corrugated Base Professional Wood Worker's Plainer

#### JTW-1212

| MM  | Inch | Qty/Ctn |
|-----|------|---------|
| 200 | 8    | 16      |
| 225 | 9    | 16      |
| 350 | 14   | 10      |
| 450 | 18   | 8       |
| 550 | 24   | 6       |