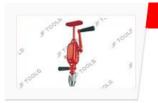

### Breast Drill

Cast iron frame, tube grip.

| MM | Inch | Qty/Ctn |
|----|------|---------|
| 10 | 3/8  | 16      |
| 12 | 1/2  | 10      |