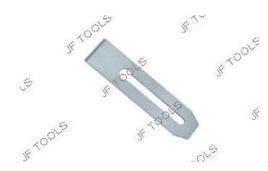

# Spare Jack Plane Blade

Plain / Corrugated Base Professional Wood Worker's Plainer

#### JTW-1213

| MM | Inch  | Qty/Ctn |
|----|-------|---------|
| 45 | 1.3/4 | 60      |
| 50 | 2     | 60      |
| 57 | 2.1/4 | 40      |