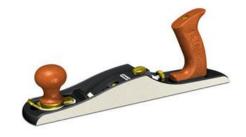

### Jack Plane (Rabbit Type) Steel Body

Plain / Corrugated Base Professional Wood Worker's Plainer

#### JTW-1214

| MM  | Inch | Qty/Ctn |
|-----|------|---------|
| 225 | 9    | 16      |

| MM  | Inch | Qty/Ctn |
|-----|------|---------|
| 102 | 140  | 48      |
| 110 | 175  | 30      |