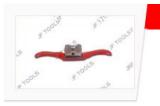

# Spoke Shave

Casted Body, Painted Finish

### JTW-1216

| MM | Qty/Ctn |
|----|---------|
| 45 | 120     |
| 50 | 120     |