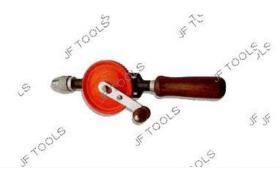

# Hand Drill

Cast iron frame, wooden handle.

### JTW-1218

| MM | Inch | Qty/Ctn |
|----|------|---------|
| 6  | 1/4  | 24      |
| 10 | 3/8  | 24      |