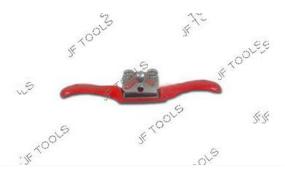

# Spoke Shave

Casted Body, Painted Finish

### JTW-1216

| MM | Qty/Ctn |
|----|---------|
| 45 | 120     |
| 50 | 120     |