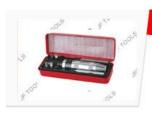

## **Impact Drivers Set**

Socket Adapter Power Bits, Heat Treated Carbon, Bright Chrome

JTW-1392

- 4- 36mm x 5/16" Power Bit
- 1 Phillips No. 2 & 3
- 1 Slotted: 8mm & 10mm
- 1 1/2" drive impact driver
- 1 1/2" drive 5/6 Bit Holder
- 1 Metal Case

## Impact Drivers Set

Socket Adapter Crv-Power Bits, Heat Treated Carbon, Bright Chrome

JTW-1393

- 4- 36mm x 5/16" Power Bit Phillips No. 2 & 3 Slotted: 8mm & 10mm
- 1 1/2" drive impact driver
- 1 1/2" drive 5/6 Bit Holder
- 1 Metal Case