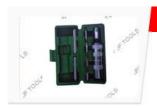

## **Impact Drivers Set**

Socket Adapter Power Bits, Heat Treated Carbon, Bright Chrome

JTW-1391

- 4- 36mm x 5/16" Power Bit
- 1 Phillips No. 2 & 3
- 1 Slotted: 8mm & 10mm
- 1 1/2" drive impact driver
- 1 1/2" drive 5/6 Bit Holder
- 1 Blow Case