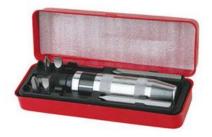

## **Impact Drivers Set**

Socket Adapter Power Bits, Heat Treated Carbon, Bright Chrome

JTW-1392

- 4- 36mm x 5/16" Power Bit
- 1 Phillips No. 2 & 3
- 1 Slotted: 8mm & 10mm
- 1 1/2" drive impact driver
- 1 1/2" drive 5/6 Bit Holder
- 1 Metal Case

## Impact Drivers Set

Socket Adapter Crv-Power Bits, Heat Treated Carbon, Bright Chrome

JTW-1393

- 4- 36mm x 5/16" Power Bit Phillips No. 2 & 3 Slotted: 8mm & 10mm
- 1 1/2" drive impact driver
- 1 1/2" drive 5/6 Bit Holder
- 1 Metal Case