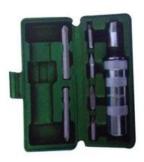

## **Impact Drivers Set**

Socket Adapter Power Bits, Heat Treated Carbon, Bright Chrome

JTW-1391

- 4- 36mm x 5/16" Power Bit
- 1 Phillips No. 2 & 3
- 1 Slotted: 8mm & 10mm
- 1 1/2" drive impact driver
- 1 1/2" drive 5/6 Bit Holder
- 1 Blow Case

## **Impact Drivers Set**

Socket Adapter Power Bits, Heat Treated Carbon, Bright Chrome

JTW-1392

- 4- 36mm x 5/16" Power Bit
- 1 Phillips No. 2 & 3
- 1 Slotted: 8mm & 10mm
- 1 1/2" drive impact driver
- 1 1/2" drive 5/6 Bit Holder
- 1 Metal Case

## Impact Drivers Set

Socket Adapter Crv-Power Bits, Heat Treated Carbon, Bright Chrome

JTW-1393

- 4- 36mm x 5/16" Power Bit Phillips No. 2 & 3 Slotted: 8mm & 10mm
- 1 1/2" drive impact driver
- 1 1/2" drive 5/6 Bit Holder
- 1 Metal Case