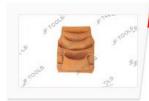

# 10 Pocket Leather Multipurpose

- 3 Large Main Pockets
- 1 Small nail pockets
- 6 Small tool pockets
- 2 Leather hammer holder Wide belt loop

JTW-1437