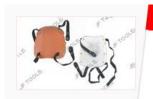

# **Leather Knee Pads**

Felt lining for comfort Adjustable nylon belt, reinforced with rivets

JTW-1438

Qty/Ctn 60 pcs