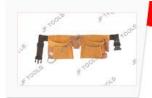

## 10 Pocket Leather Tool Apron

- 2 Large Main Pockets
- 2 Medium Nail Pockets
- 4 Small tool pockets
- 1 Steel swivel hammer holder
- 1 Leather tape holder
  Double stitched pockets,
  reinforced with rivets Adjustable nylon belt

#### JTW-1432

#### **Professional Model**

Qty/Ctn

40 pcs