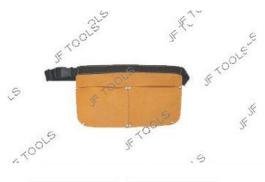

## 2 Pocket Leather Nail Pouch

Double stitched pockets, reinforced with rivets Adjustable nylon belt with hammer holder

#### JTW-1436

Qty/Ctn 100 pcs