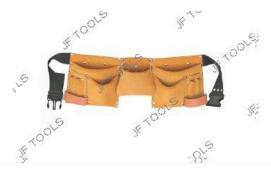

# 12 Pocket Leather Tool Apron

- 2 Large Main Pockets
- 2 Medium Nail Pockets
- 1 Center pocket
- 6 Small tool pockets

2 Leather hammer holder
Double stitched pockets,
reinforced with rivets Adjustable nylon belt

#### JTW-1434

Qty/Ctn

40 pcs