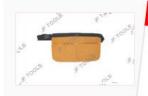

## 2 Pocket Leather Nail Pouch

Double stitched pockets, reinforced with rivets Adjustable nylon belt with hammer holder

#### JTW-1436

Qty/Ctn 100 pcs