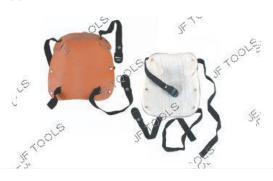

# **Leather Knee Pads**

Felt lining for comfort Adjustable nylon belt, reinforced with rivets

JTW-1438

Qty/Ctn 60 pcs