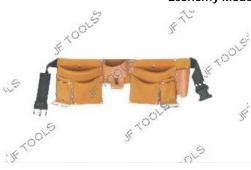

## 11 Pocket Leather Tool Apron

- 2 Large Main Pockets
- 2 Medium Nail Pockets
- 6 Small tool pockets
- 2 Metal hammer holder

1 Leather tape holder
Double stitched pockets,
reinforced with rivets Adjustable nylon belt

#### JTW-1433

#### **Economy Model**

Qty/Ctn

40 pcs