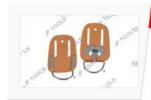

# **Leather Knee Pads**

Felt lining for comfort Adjustable nylon belt, reinforced with rivets

JTW-1438

Qty/Ctn 60 pcs