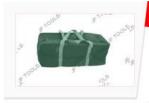

# Canvas Tool Bag ( Heavy Duty )

Canvas Tool Bag ( Heavy Duty )

JTW-1440

| Pocket Size | Qty/Ctn |
|-------------|---------|
| 18          | 60      |
| 20          | 60      |
| 24          | 40      |
| 30          | 40      |
| 36          | 20      |