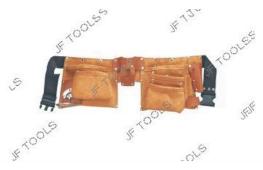

# 12 Pocket Leather Tool Apron

- 2 Large Main Pockets
- 2 Medium Nail Pockets
- 1 Center pocket
- 6 Small tool pockets

2 Leather hammer holder
Double stitched pockets,
reinforced with rivets Adjustable nylon belt

#### JTW-1434

Qty/Ctn

40 pcs