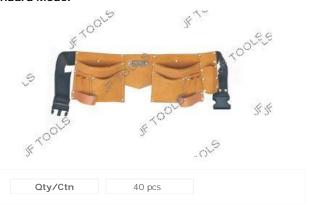

## 11 Pocket Leather Tool Apron

- 2 Large Main Pockets
- 2 Medium Nail Pockets
- 6 Small tool pockets
- 2 Metal hammer holder

1 Leather tape holder
Double stitched pockets,
reinforced with rivets Adjustable nylon belt

#### JTW-1433

#### **Economy Model**

Qty/Ctn

40 pcs