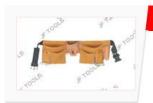

# 11 Pocket Leather Tool Apron

- 2 Large Main Pockets
- 2 Medium Nail Pockets
- 6 Small tool pockets

2 Leather hammer holder Double stitched pockets, reinforced with rivets Adjustable nylon belt

#### JTW-1431

#### Standard Model