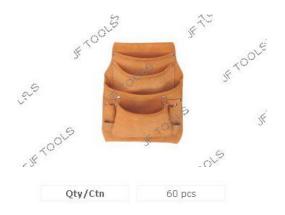

# 10 Pocket Leather Multipurpose

- 3 Large Main Pockets
- 1 Small nail pockets
- 6 Small tool pockets
- 2 Leather hammer holder Wide belt loop

JTW-1437