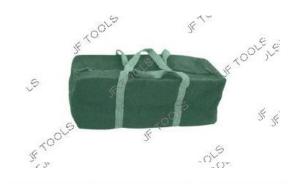

# Canvas Tool Bag ( Heavy Duty )

Canvas Tool Bag ( Heavy Duty )

JTW-1440

| Pocket Size | Qty/Ctn |
|-------------|---------|
| 18          | 60      |
| 20          | 60      |
| 24          | 40      |
| 30          | 40      |
| 36          | 20      |