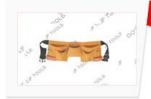

## 10 Pocket Leather Tool Apron

- 2 Large Main Pockets
- 2 Medium Nail Pockets
- 4 Small tool pockets
- 1 Steel swivel hammer holder
- 1 Leather tape holder
  Double stitched pockets,
  reinforced with rivets Adjustable nylon belt

#### JTW-1432

#### **Professional Model**

Qty/Ctn

40 pcs