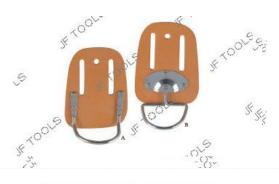

## **Leather Hammar Holder**

- A) FIXED BASE
- B) SWIVEL BASE

JTW-1439

Qty/Ctn 200 pcs