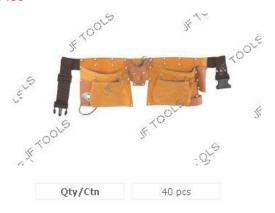

## 11 Pocket Leather Tool Apron

- 2 Large Main Pockets
- 2 Medium Nail Pockets
- 6 Small tool pockets
- 2 Metal hammer holder

1 Leather tape holder
Double stitched pockets,
reinforced with rivets Adjustable nylon belt

#### JTW-1433

#### **Economy Model**

Qty/Ctn

40 pcs