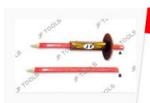

### **Chisel - Pointed End**

Made out of carbon steel, duly hardened, with or without hand guard.

JTW-1252

| MM  | Inch | Qty/Ctr |
|-----|------|---------|
| 150 | 6    | 80      |
| 200 | 8    | 60      |
| 250 | 10   | 60      |
| 300 | 12   | 48      |
| 350 | 14   | 36      |