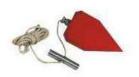

# Plum Bob- Cylinderical Type

Supplied with Rope

| Gms  | Oty/Ctm |
|------|---------|
| Gms  | Qty/Ctn |
| 100  | 200     |
| 200  | 100     |
| 300  | 80      |
| 400  | 60      |
| 500  | 48      |
| 600  | 48      |
| 800  | 32      |
| 1000 | 24      |

# Plum Bob- Pyramid Type

Supplied with Rope

| Gms  | Qty/Ctn |
|------|---------|
| 300  | 80      |
| 400  | 60      |
| 500  | 48      |
| 600  | 48      |
| 800  | 32      |
| 1000 | 24      |