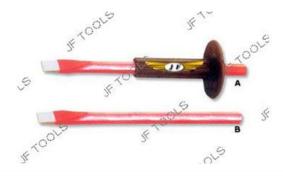

## Mason Peg - Round Body (Draw Bore)

Made out of carbon steel, duly hardened

## Mason Peg - Octagonal Body (Draw Bore)

Made out of carbon steel, duly hardened

JTW-1256

| MM  | Inch | Qty/Ctr |
|-----|------|---------|
| 250 | 10   | 120     |