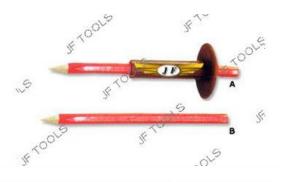

## Mason Peg - Round Body (Draw Bore)

Made out of carbon steel, duly hardened

## Mason Peg - Octagonal Body (Draw Bore)

Made out of carbon steel, duly hardened

JTW-1256

| MM  | Inch | Qty/Ctr |
|-----|------|---------|
| 250 | 10   | 120     |