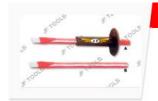

### Chisel - Flat End

Made out of carbon steel, duly hardened, with or without hand guard.

#### JTW-1251

| MM  | Inch | Qty/Ctr |
|-----|------|---------|
| 150 | 6    | 80      |
| 200 | 8    | 60      |
| 250 | 10   | 60      |
| 300 | 12   | 48      |
| 350 | 14   | 36      |