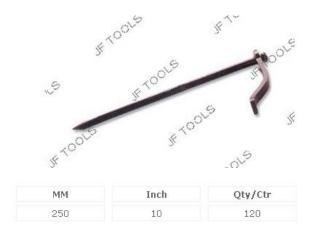

## Mason Peg - Round Body (Draw Bore)

Made out of carbon steel, duly hardened

## Mason Peg - Octagonal Body (Draw Bore)

Made out of carbon steel, duly hardened

JTW-1256

| MM  | Inch | Qty/Ctr |
|-----|------|---------|
| 250 | 10   | 120     |