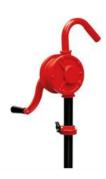

### **Rotary Oil Pump**

Cast iron housing steel tube.

JTW-1288

| MM | Inch | Qty/Ctn |
|----|------|---------|
| 18 | 3/4  | 4       |
| 25 | 1    | 4       |