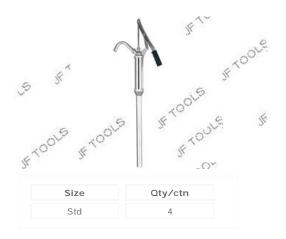

### **Barrel Pump**

With locking device, 1.1/2" suction pipe ERW quality in 16 SWG  $\,$ 