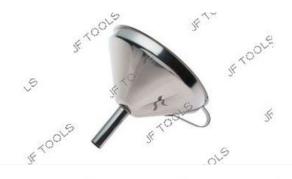

## Funnels

Galvanized/paint finish steel funnels.

| quarts | qty/ctn |
|--------|---------|
| 1      | 120     |