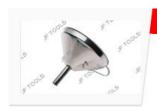

## Funnels

Galvanized/paint finish steel funnels.

| quarts | qty/ctn |
|--------|---------|
| 1      | 120     |