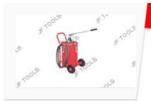

### **Manual Grease Dispesing Unit**

Heavy constructed steel painted body, chrome plated handle, comfortable handle grip. Designed to lubricate heavy agricultural equipment, earth moving machinery, motor vehicles etc.

#### JTW-1290

| litre | qty/ctn |  |
|-------|---------|--|
| 10    | 1       |  |
| 15    | 1       |  |
| 20    | 1       |  |