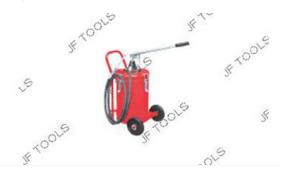

### **Manual Grease Dispesing Unit**

Heavy constructed steel painted body, chrome plated handle, comfortable handle grip. Designed to lubricate heavy agricultural equipment, earth moving machinery, motor vehicles etc.

#### JTW-1290

| litre | qty/ctn |  |
|-------|---------|--|
| 10    | 1       |  |
| 15    | 1       |  |
| 20    | 1       |  |