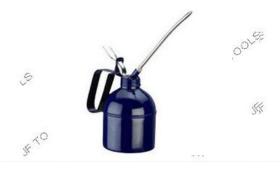

### Oil Can - Perfetto Type

Thumb lever action, steel or brass pump, with fixed or flexible spout.

| CC  | Qty/Ctn |  |
|-----|---------|--|
| 200 | 100     |  |
| 300 | 100     |  |
| 400 | 100     |  |
| 500 | 100     |  |
| 700 | 60      |  |