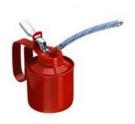

### Oil Can - Wesco Type

Thumb lever action, steel or brass pump, with fixed or flexible spout.

JTW-1285

| MM  | pint | qty/ctn |
|-----|------|---------|
| 125 | 1/4  | 100     |
| 250 | 1/2  | 100     |
| 375 | 3/4  | 100     |
| 500 | 1    | 100     |