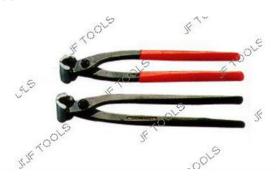

### **Cobbler Pincer (Carpenter Pincer)**

Drop forged from carbon steel, duly hardened, with or without sleeve, painted.

JTW-1202

| MM  | Inch | Qty/Ctn |
|-----|------|---------|
| 150 | 6    | 120     |
| 175 | 7    | 100     |
| 200 | 8    | 80      |