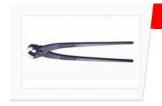

### **Rabbit Pincer**

Hardened and Tempered Drop Forged from Carbon Steel Black Powder Coated

JTW-1201

| MM  | Inch | Qty/Ctn |
|-----|------|---------|
| 225 | 9    | 80      |
| 250 | 10   | 60      |
| 300 | 12   | 40      |