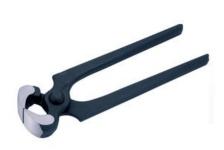

# **Carpenter Pincer**

Hardened and Tempered Forged Carbon Black Powder Coated

#### JTW-1204

| MM  | Inch | Qty/Ctn |
|-----|------|---------|
| 150 | 6    | 120     |
| 175 | 7    | 100     |
| 200 | 8    | 80      |
| 250 | 10   | 60      |