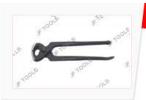

# Tower Pincer

Drop forged from carbon steel, duly hardened, with or without sleeve, painted.

#### JTW-1203

| MM  | Inch | Qty/Ctn |
|-----|------|---------|
| 200 | 8    | 100     |
| 225 | 9    | 80      |
| 250 | 10   | 60      |