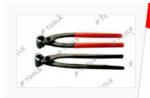

### **Rabbit Pincer**

Hardened and Tempered Drop Forged from Carbon Steel Black Powder Coated

JTW-1201

| MM  | Inch | Qty/Ctn |
|-----|------|---------|
| 225 | 9    | 80      |
| 250 | 10   | 60      |
| 300 | 12   | 40      |