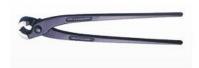

### **Cobbler Pincer (Carpenter Pincer)**

Drop forged from carbon steel, duly hardened, with or without sleeve, painted.

JTW-1202

| MM  | Inch | Qty/Ctn |
|-----|------|---------|
| 150 | 6    | 120     |
| 175 | 7    | 100     |
| 200 | 8    | 80      |