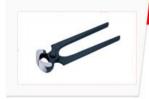

# Tower Pincer

Drop forged from carbon steel, duly hardened, with or without sleeve, painted.

#### JTW-1203

| MM  | Inch | Qty/Ctn |
|-----|------|---------|
| 200 | 8    | 100     |
| 225 | 9    | 80      |
| 250 | 10   | 60      |