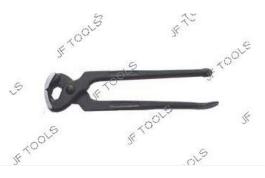

# **Carpenter Pincer**

Hardened and Tempered Forged Carbon Black Powder Coated

#### JTW-1204

| MM  | Inch | Qty/Ctn |
|-----|------|---------|
| 150 | 6    | 120     |
| 175 | 7    | 100     |
| 200 | 8    | 80      |
| 250 | 10   | 60      |