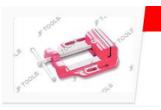

# Unigrip Machine Vice

Made out of carbon steel, duly hardened, with or without hand guard.

### JTW-1272

| MM  | Inch | Qty/Ctn |
|-----|------|---------|
| 75  | 3    | 8       |
| 100 | 4    | 6       |
| 150 | 6    | 2       |