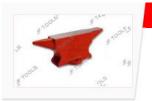

# Anvil

Cast iron body, painted. Can be supplied as per customer requirements.

### JTW-1274

| Qty/Ctr |
|---------|
| 4       |
| 2       |
| 2       |
| 1       |
| 1       |
| 1       |
| 1       |
|         |