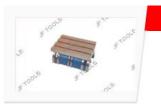

## Tilting Table

This sturdy built tilting table has machined T-slots & table can be set at any angle.

| MM      | Inch        | T-slots |
|---------|-------------|---------|
| 125x75  | 5x7         | 14      |
| 175x250 | 7x10        | 16      |
| 250x375 | 10x15       | 16      |
| Height  | Calibration | qty/ctn |

| Height | Calibration | Qty/Ctn |
|--------|-------------|---------|
| 95     | 0-90°       | 1       |
| 125    | 0-90°       | 2       |
| 160    | 0-90°       | 2       |