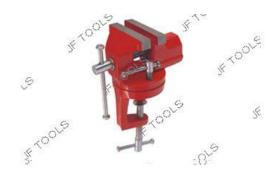

## Baby Vice - Swivel Base

Slide type, made out of cast iron, chrome plated spindle, painted.

| MM | Inch  | Qty/Ctn |
|----|-------|---------|
| 40 | 1.1/2 | 24      |
| 50 | 2     | 20      |
| 60 | 2.2/3 | 20      |
| 70 | 3     | 16      |

| MM  | Inch | Qty/Ctn |
|-----|------|---------|
| 75  | 3    | 80      |
| 100 | 4    | 60      |
| 125 | 5    | 40      |
| 150 | 6    | 20      |
| 200 | 8    | 10      |