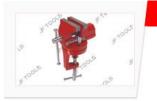

## Baby Vice - Swivel Base

Slide type, made out of cast iron, chrome plated spindle, painted.

| MM | Inch  | Qty/Ctn |
|----|-------|---------|
| 40 | 1.1/2 | 24      |
| 50 | 2     | 20      |
| 60 | 2.2/3 | 20      |
| 70 | 3     | 16      |

| MM  | Inch | Qty/Ctn |
|-----|------|---------|
| 75  | 3    | 80      |
| 100 | 4    | 60      |
| 125 | 5    | 40      |
| 150 | 6    | 20      |
| 200 | 8    | 10      |