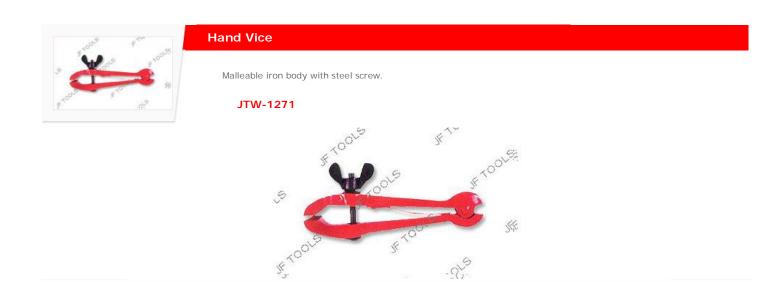

(Swivel Base)

Jaws made of carbon steel, duly hardened & knurled, chrome plated spindle, painted. JTW-1268



| MM  | Inch | Qty/Ctr |
|-----|------|---------|
| 75  | 3    | 6       |
| 100 | 4    | 4       |
| 125 | 5    | 2       |
| 150 | 6    | 2       |
| 200 | 8    | 2       |

## Baby Vice Fixed Base



Slide type, made out of cast iron, chrome plated spindle, painted.

### JTW-1269



| MM | Inch  | Qty/Ctn |
|----|-------|---------|
| 40 | 1.1/2 | 24      |
| 50 | 2     | 20      |
| 60 | 2.2/3 | 20      |
| 70 | 3     | 16      |



## Baby Vice - Swivel Base

Slide type, made out of cast iron, chrome plated spindle, painted.



| MM | Inch  | Qty/Ctn |
|----|-------|---------|
| 40 | 1.1/2 | 24      |
| 50 | 2     | 20      |
| 60 | 2.2/3 | 20      |
| 70 | 3     | 16      |



| MM  | Inch | Qty/Ctn |
|-----|------|---------|
| 75  | 3    | 80      |
| 100 | 4    | 60      |
| 125 | 5    | 40      |
| 150 | 6    | 20      |
| 200 | 8    | 10      |



# Unigrip Machine Vice

Made out of carbon steel, duly hardened, with or without hand guard.

### JTW-1272



| MM  | Inch | Qty/Ctn |
|-----|------|---------|
| 75  | 3    | 8       |
| 100 | 4    | 6       |
| 150 | 6    | 2       |



### Drill Machine Vice

Made out of carbon steel, duly hardened, with or without hand guard.



| MM  | Inch | Qty/Ctn |
|-----|------|---------|
| 75  | 3    | 8       |
| 100 | 4    | 6       |
| 150 | 6    | 2       |



# Anvil

Cast iron body, painted. Can be supplied as per customer requirements.

### JTW-1274



| Qty/Ctr |
|---------|
| 4       |
| 2       |
| 2       |
|