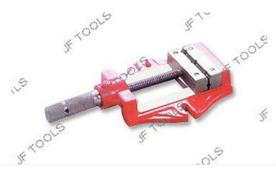

### Drill Machine Vice

Made out of carbon steel, duly hardened, with or without hand guard.

| MM  | Inch | Qty/Ctn |
|-----|------|---------|
| 75  | 3    | 8       |
| 100 | 4    | 6       |
| 150 | 6    | 2       |