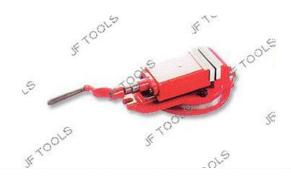

## Tilting & Swivelling Vice

JTW-1276

ILS IF TOOLS IF TO OLS IF TOOLS

| MM  | Inch | Qty/Ctr |
|-----|------|---------|
| 100 | 4    | 2       |
| 150 | 6    | 1       |
| 200 | 8    | 1       |

Cast iron body, jaws made of carbon steel, duly hardened.