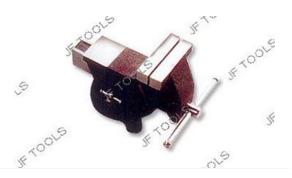

### Steel Bench Vice (Fixed Base)

Jaws made of carbon steel, duly hardened & knurled, chrome plated spindle, painted. JTW-1267

| MM  | Inch | Qty/Ctr |
|-----|------|---------|
| 75  | 3    | 6       |
| 100 | 4    | 4       |
| 125 | 5    | 2       |
| 150 | 6    | 2       |
| 200 | 8    | 2       |

## All Steel Bench Vice (Swivel Base)

Jaws made of carbon steel, duly hardened & knurled, chrome plated spindle, painted. JTW-1268

| MM  | Inch | Qty/Ctr |
|-----|------|---------|
| 75  | 3    | 6       |
| 100 | 4    | 4       |
| 125 | 5    | 2       |
| 150 | 6    | 2       |
| 200 | 8    | 2       |