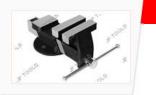

### Bench Vice (Fixed Base)

Cast iron body, jaws made of carbon steel, duly hardened & knurled, steel nuts, chrome plated spindle, painted.

#### JTW-1265

| MM  | Inch  | Qty/Ctr |
|-----|-------|---------|
| 75  | 3     | 4       |
| 90  | 3.1/2 | 4       |
| 100 | 4     | 2       |
| 115 | 4.1/2 | 2       |
| 125 | 5     | 2       |
| 150 | 6     | 2       |
| 200 | 8     | 1       |