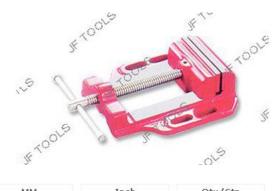

### Drill Machine Vice

Made out of carbon steel, duly hardened, with or without hand guard.

| MM  | Inch | Qty/Ctn |
|-----|------|---------|
| 75  | 3    | 8       |
| 100 | 4    | 6       |
| 150 | 6    | 2       |