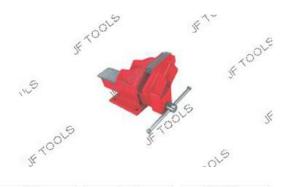

## Tilting & Swivelling Vice

JTW-1276

ILS IF TOOLS IF TO OLS IF TOOLS

| MM  | Inch | Qty/Ctr |
|-----|------|---------|
| 100 | 4    | 2       |
| 150 | 6    | 1       |
| 200 | 8    | 1       |

Cast iron body, jaws made of carbon steel, duly hardened.

### JTW-1277

Milling Machine Vice

| MM  | Inch | Qty/Ctr |
|-----|------|---------|
| 100 | 4    | 2       |
| 150 | 6    | 1       |
| 200 | 8    | 1       |