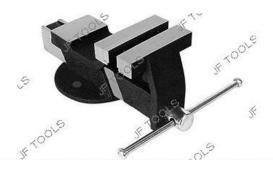

### Bench Vice Swivel Base

Cast iron body, jaws made of carbon steel, duly hardened & knurled, steel nuts, chrome plated spindle, painted.

| MM  | Inch  | Qty/Ctr |
|-----|-------|---------|
| 75  | 3     | 4       |
| 90  | 3.1/2 | 4       |
| 100 | 4     | 2       |
| 115 | 4.1/2 | 2       |
| 125 | 5     | 2       |
| 150 | 6     | 2       |
| 200 | 8     | 1       |