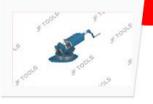

### Bench Vice Swivel Base

Cast iron body, jaws made of carbon steel, duly hardened & knurled, steel nuts, chrome plated spindle, painted.

| MM  | Inch  | Qty/Ctr |
|-----|-------|---------|
| 75  | 3     | 4       |
| 90  | 3.1/2 | 4       |
| 100 | 4     | 2       |
| 115 | 4.1/2 | 2       |
| 125 | 5     | 2       |
| 150 | 6     | 2       |
| 200 | 8     | 1       |