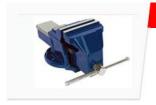

### Bench Vice (Fixed Base)

Cast iron body, jaws made of carbon steel, duly hardened & knurled, steel nuts, chrome plated spindle, painted.

#### JTW-1265

| MM  | Inch  | Qty/Ctr |
|-----|-------|---------|
| 75  | 3     | 4       |
| 90  | 3.1/2 | 4       |
| 100 | 4     | 2       |
| 115 | 4.1/2 | 2       |
| 125 | 5     | 2       |
| 150 | 6     | 2       |
| 200 | 8     | 1       |