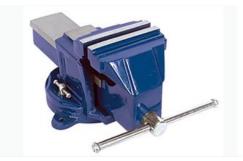

## All Steel Bench Vice (Swivel Base)

Jaws made of carbon steel, duly hardened & knurled, chrome plated spindle, painted. JTW-1268

| MM  | Inch | Qty/Ctr |
|-----|------|---------|
| 75  | 3    | 6       |
| 100 | 4    | 4       |
| 125 | 5    | 2       |
| 150 | 6    | 2       |
| 200 | 8    | 2       |