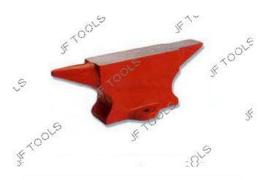

# Anvil

Cast iron body, painted. Can be supplied as per customer requirements.

### JTW-1274

| Qty/Ctr |
|---------|
| 4       |
| 2       |
| 2       |
| 1       |
| 1       |
| 1       |
| 1       |
|         |