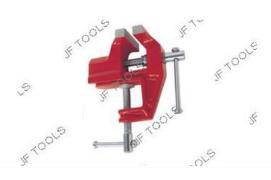

## Baby Vice Fixed Base

Slide type, made out of cast iron, chrome plated spindle, painted.

### JTW-1269

| MM | Inch  | Qty/Ctn |
|----|-------|---------|
| 40 | 1.1/2 | 24      |
| 50 | 2     | 20      |
| 60 | 2.2/3 | 20      |
| 70 | 3     | 16      |