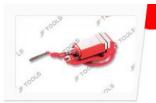

## Baby Vice Fixed Base

Slide type, made out of cast iron, chrome plated spindle, painted.

### JTW-1269

| MM | Inch  | Qty/Ctn |
|----|-------|---------|
| 40 | 1.1/2 | 24      |
| 50 | 2     | 20      |
| 60 | 2.2/3 | 20      |
| 70 | 3     | 16      |