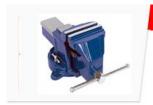

### Steel Bench Vice (Fixed Base)

Jaws made of carbon steel, duly hardened & knurled, chrome plated spindle, painted. JTW-1267

| MM  | Inch | Qty/Ctr |
|-----|------|---------|
| 75  | 3    | 6       |
| 100 | 4    | 4       |
| 125 | 5    | 2       |
| 150 | 6    | 2       |
| 200 | 8    | 2       |