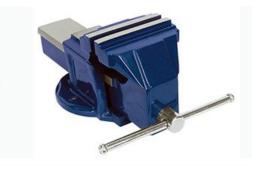

### Bench Vice Swivel Base

Cast iron body, jaws made of carbon steel, duly hardened & knurled, steel nuts, chrome plated spindle, painted.

| MM  | Inch  | Qty/Ctr |
|-----|-------|---------|
| 75  | 3     | 4       |
| 90  | 3.1/2 | 4       |
| 100 | 4     | 2       |
| 115 | 4.1/2 | 2       |
| 125 | 5     | 2       |
| 150 | 6     | 2       |
| 200 | 8     | 1       |