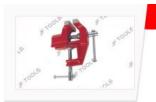

## Baby Vice Fixed Base

Slide type, made out of cast iron, chrome plated spindle, painted.

### JTW-1269

| MM | Inch  | Qty/Ctn |
|----|-------|---------|
| 40 | 1.1/2 | 24      |
| 50 | 2     | 20      |
| 60 | 2.2/3 | 20      |
| 70 | 3     | 16      |