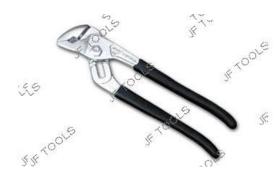

## Groove / Channel Type

Drop forged from carbon steel, duly hardened, with or without sleeve, polished or chrome plated.

JTW-1159

| MM  | Inch | Qty/Ctn |
|-----|------|---------|
| 200 | 8    | 100     |
| 250 | 10   | 80      |
| 300 | 12   | 40      |

# groots of or other