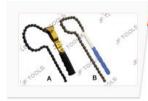

## Oil Filter Wrench

Thumb lever action, solid steel or brass pump, with fixed or flexible spout.

## JTW-1162

- a) Oil Filter Wrench Heavy Duty
- b) Oil Filter Wrench Light Duty
- b) Oil Filter Wrench Nylon Duty