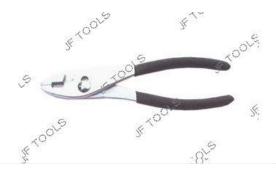

## **Box Joint Type**

Drop forged from carbon steel, duly hardened, with or without sleeve, painted

#### JTW-1160

| MM  | Inch | Qty/Ctn |
|-----|------|---------|
| 250 | 10   | 80      |
| 300 | 12   | 60      |