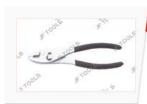

## Slip Joint Plier

Drop forged from carbon steel, duly hardened, with or without sleeve, chrome plated.

### JTW-1161

| MM  | Inch | Qty/Ctn |
|-----|------|---------|
| 150 | 4    | 2       |
| 200 | 5    | 1       |
| 250 | 6    | 1       |