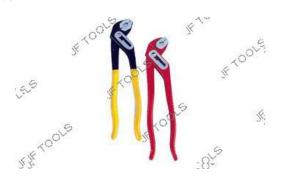

# Slip Joint Type

Drop forged from carbon steel, duly hardened, with or without sleeve, polished or chrome plated.

#### JTW-1158

| MM  | Inch | Qty/Ctn |
|-----|------|---------|
| 150 | 6    | 120     |
| 175 | 7    | 100     |
| 200 | 8    | 80      |
|     |      |         |