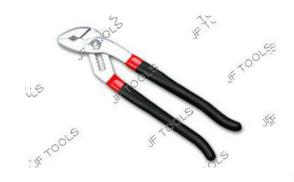

## Groove / Channel Type

Drop forged from carbon steel, duly hardened, with or without sleeve, polished or chrome plated.

JTW-1159

| MM  | Inch | Qty/Ctn |
|-----|------|---------|
| 200 | 8    | 100     |
| 250 | 10   | 80      |
| 300 | 12   | 40      |

# groots of or other