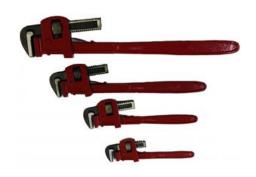

## **Pipe Wrench Rigid Type**

Drop forged JAWS from carbon steel, duly hardened, maleable steel body, painted

### JTW-1142

| MM   | Inch | Qty/Ctn |
|------|------|---------|
| 200  | 8    | 80      |
| 250  | 10   | 40      |
| 300  | 12   | 30      |
| 350  | 14   | 24      |
| 450  | 18   | 16      |
| 600  | .24  | 8       |
| 900  | 36   | 4       |
| 1200 | 48   | 2       |