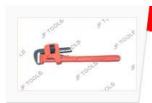

## **Pipe Wrench Stilson Type**

Drop forged from carbon steel, duly hardened, painted.

#### JTW-1141

| MM   | Inch | Qty/Ctn |
|------|------|---------|
| 200  | 8    | 80      |
| 250  | 10   | 40      |
| 300  | 12   | 30      |
| 350  | 14   | 24      |
| 450  | 18   | 16      |
| 600  | 24   | 8       |
| 900  | 36   | 4       |
| 1200 | 48   | 2       |