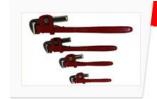

## **Pipe Wrench Stilson Type**

Drop forged from carbon steel, duly hardened, painted.

#### JTW-1141

| MM   | Inch | Qty/Ctn |
|------|------|---------|
| 200  | 8    | 80      |
| 250  | 10   | 40      |
| 300  | 12   | 30      |
| 350  | 14   | 24      |
| 450  | 18   | 16      |
| 600  | 24   | 8       |
| 900  | 36   | 4       |
| 1200 | 48   | 2       |