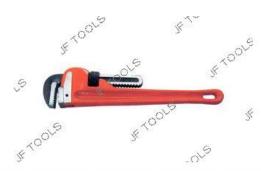

## **Pipe Wrench Swedish Type**

Drop forged, duly hardened, painted.

## JTW-1144

Jagdambay Tools - Product Category - Wrenches

| MM | Inch  | Qty/Ctn |
|----|-------|---------|
| 25 | 1     | 36      |
| 37 | 1.1/2 | 24      |
| 50 | 2     | 12      |