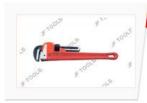

# Spanish Type

Drop forged from carbon steel, duly hardened, painted.

## JTW-1143

| MM   | Inch | Qty/Ctn |
|------|------|---------|
| 200  | 8    | 80      |
| 250  | 10   | 40      |
| 300  | 12   | 30      |
| 350  | 14   | 24      |
| 450  | 18   | 16      |
| 600  | 24   | 8       |
| 900  | 36   | 4       |
| 1200 | 48   | 2       |