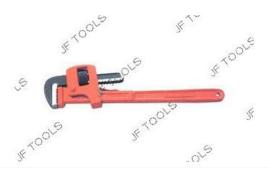

## **Pipe Wrench Rigid Type**

Drop forged JAWS from carbon steel, duly hardened, maleable steel body, painted

### JTW-1142

| MM   | Inch | Qty/Ctn |
|------|------|---------|
| 200  | 8    | 80      |
| 250  | 10   | 40      |
| 300  | 12   | 30      |
| 350  | 14   | 24      |
| 450  | 18   | 16      |
| 600  | .24  | 8       |
| 900  | 36   | 4       |
| 1200 | 48   | 2       |